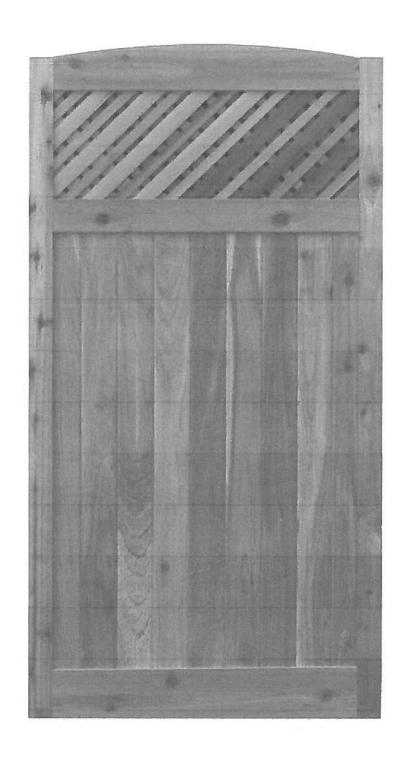

## APPLICATION FOR CERTIFICATE OF APPROPRIATENESS (COA)

| Building address 251 E. CHURCH ST.                                                                                                                                                                                                     |
|----------------------------------------------------------------------------------------------------------------------------------------------------------------------------------------------------------------------------------------|
| Owner of building MADELINE PETERS Phone                                                                                                                                                                                                |
| Owner's email & mailing address                                                                                                                                                                                                        |
| Applicant DAN AUCT Phone:                                                                                                                                                                                                              |
| Applicant's email & mailing address                                                                                                                                                                                                    |
| Street and Number 251 E. CHURCH BETHLEHEM State PA Zip Code 18018                                                                                                                                                                      |
| APPLICANT MUST ATTEND MEETING FOR CASE TO BE HEARD.                                                                                                                                                                                    |
| <u>USE THE CHECKLIST ON THE BACK OF THIS APPLICATION TO ENSURE YOUR SUBMISSION IS COMPLETE.</u>                                                                                                                                        |
| Historic & Architectural Review Board – Application form, photographs, and drawings must be submitted 2 weeks prior to the regular scheduled meeting in order to be placed on the agenda for the next meeting.                         |
| South Bethlehem & Mount Airy Historic Conservation Commission - Application form, photographs, and drawings must be submitted 2 weeks prior to the regular scheduled meeting in order to be placed on the agenda for the next meeting. |
| 1. PHOTOGRAPHS - Photographs of your building and neighboring buildings <u>must accompany</u> your application.                                                                                                                        |
| 2. TYPE OF WORK PROPOSED - Check all that apply. Please bring any samples or manufactures specifications for                                                                                                                           |
| products you will use in this project.                                                                                                                                                                                                 |
| Trim and decorative woodwork Skylights                                                                                                                                                                                                 |
| Siding and Masonry Metal work                                                                                                                                                                                                          |
| Roofing, gutter and downspout Light fixtures                                                                                                                                                                                           |
| Windows, doors, and associated hardware Signs                                                                                                                                                                                          |
| Storm windows and storm doors Demolition                                                                                                                                                                                               |
| Shutters and associated hardware Other GATE                                                                                                                                                                                            |
| Paint (Submit color chips – HARB only)                                                                                                                                                                                                 |
| 3. DRAWINGS OF PROPOSED WORK – Required drawings <u>must accompany</u> your application. Please submit <u>ONE</u>                                                                                                                      |
| ORIGINAL AND TEN (10) COPIES OF DRAWINGS, PHOTOGRAPHS, APPLICATION FORM, AND ANY                                                                                                                                                       |
| <u>SPECIFICATIONS</u>                                                                                                                                                                                                                  |
| Alteration, renovation, restoration (1/4 or 1 8"=1"0" scale drawings required IF walls or openings altered.)                                                                                                                           |
| New addition (1/4" or 1/8"=1'0" scale drawings: elevations, floor plans, site plan)                                                                                                                                                    |
| New building or structure (1/4" or 1/8"=1"0" scale drawings: elevations, floor plans, site plan)                                                                                                                                       |
| Demolition, removal of building features or building (1/4" or 1/8"=1'0" scale drawings: elevation of remaining site                                                                                                                    |
| and site plan)                                                                                                                                                                                                                         |
| A scale drawing, with an elevation view, is required for all sign submittals                                                                                                                                                           |
|                                                                                                                                                                                                                                        |
| 4. DESCRIBE PROJECT - Describe any work checked in #2 and #3 above. Attach additional sheets as needed.  ERECT A WOODEN GATE (3 FEET WIDE BY 6 FEET HIGH)  AT THE BACK OF MY HOUSE                                                     |
| GATE WILL REQUIRE TWO WOOD FENCE POSTS                                                                                                                                                                                                 |
| 5. APPLICANT'S SIGNATURE DATE 7/23/2019                                                                                                                                                                                                |

CHURCH ST.

E. CHURCHS 253 PROPERTY E CHURCH ST.

2-4x4 was FENCE PSTS 1-3'x6' wassen GATE